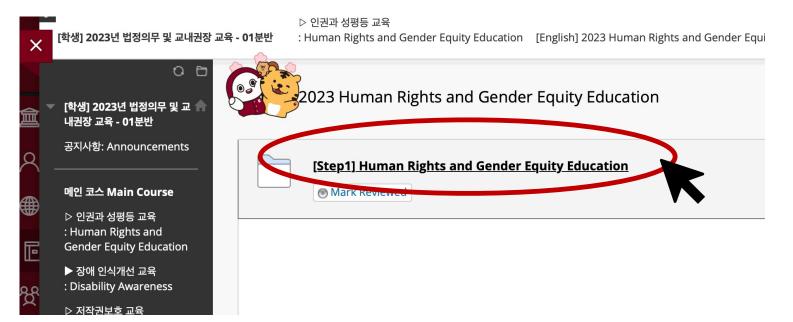

- (2) How to start education video clips
  - •Click '[Step1] Human Rights and Gender Equality Education'

(2) How to start education video clips

●Click on all 8 links to watch each video clip from 1 to 3-2