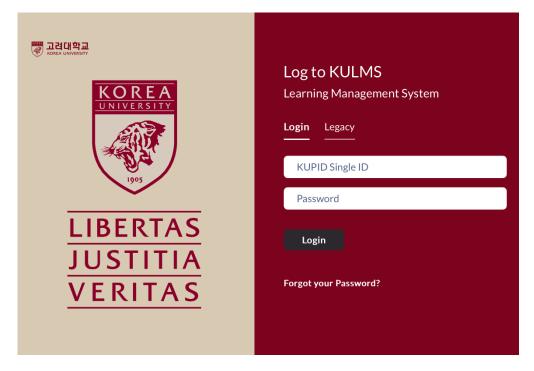

## 2. How to start the course on Blackboard (1) How to enroll on the course

• Sign in to Blackboard (<u>https://kulms.korea.ac.kr)</u> with your KU Portal ID/ PW

2. How to start the course on Blackboard (1) How to enroll on the course

● ① Click ' Information Page'> ② Click ' 2023 법정의무교육 및 교내권장 교육 00분반 -You can enroll on the course anytime from 14, APR 2023 till 12, FEB 2024 -You need to enroll only one class