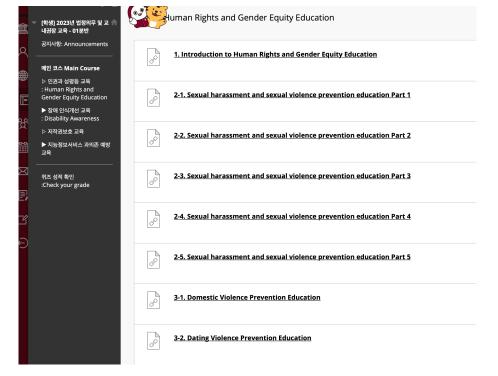

- (2) How to start education video clips
  - •Click '[Step1] Human Rights and Gender Equality Education'

(2) How to start education video clips

●Click on all 8 links to watch each video clip from 1 to 3-2