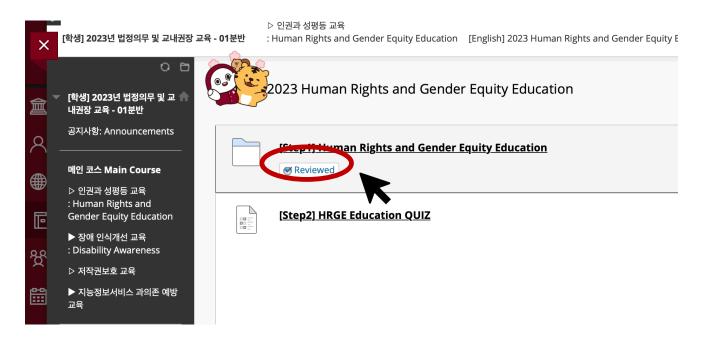

#### 3. How to take a quiz

- Click 'Human Rights and Gender Equity Education' under Main Course
- Click "Marked Reviewed", then it changes to "Reviewed" and '[Step2] 2023 HRGE Education QUIZ' will be shown
- <u>Do not click the button before watching all video clips</u> The certificate will not be provided

#### ●Click " [step2] 2023 HRGE Education QUIZ"

▷ 인권과 성평등 교육

[학생] 2023년 법정의무 및 교내권장 교육 - 01분반 : Human Rights and Gender Equity Education [English] 2023 Human Rights and Gender Equity E