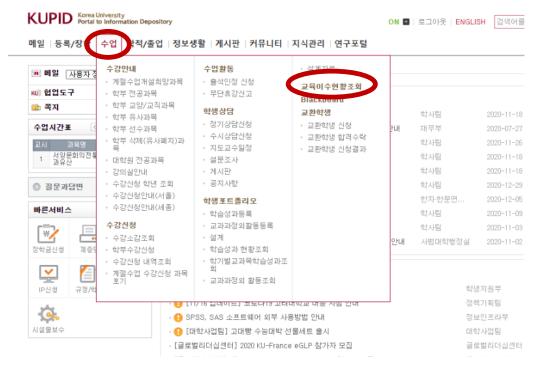

3.How to check your course completion on KU Portal (available on Portal in Korean language) Students: KU Portal > 수업 > 교육이수현황조회 Professors: KU Portal > 인사/급여 > KU온라인교육이수현황

## 5. Check the completion details in the portal

#### ●Student: portal>수업>교육이수현황조회

THE END